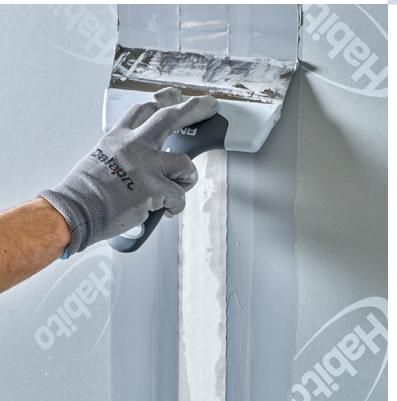

The Habito system is recommended for schools, hospitals and homes, where there is a need for a particularly tough, impactresistant surface.

Dalapro Habito Joint can also be used on plasterboard panels where there is a need for a hard surface. The product is also suitable for the adhesion of corner beads. The adhesive effect provides optimal reinforcement for paper tape and corner beads.