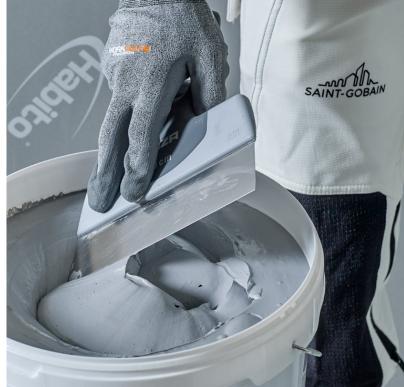

The Habito system is recommended for schools, hospitals and homes, where there is a need for a particularly tough, impactresistant surface.

Dalapro Habito Joint can also be used on plasterboard panels where there is a need for a hard surface. The product is also suitable for the adhesion of corner beads. The adhesive effect provides optimal reinforcement for paper tape and corner beads.