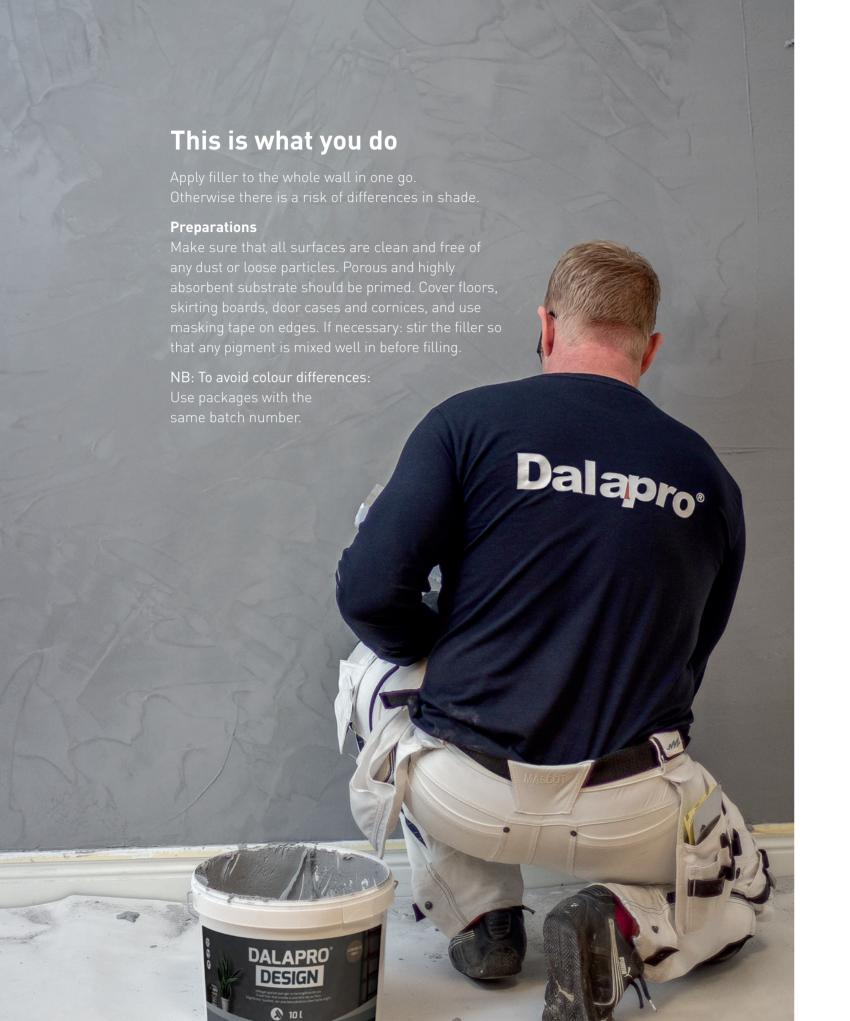

You apply Dalapro Design by hand using a putty knife. Once you have sealed the surface with Dalapro Design TopCoat, it is resistant to spills and scratches and is easy to keep clean.

- Step 1 Apply Dalapro® Design using a putty knife to a thickness of approximately 1–1.5 mm. Leave to dry for 24 hours.
- Step 2 Scrape away any edges and unevenness carefully with the putty knife. Avoid damaging the surface. If necessary, sand in circular movements using sandpaper with grain size 180–240.
- Step 3 Apply the second layer of filler like a thin knife filler of 0.2–0.5 mm. You now apply the final finish to the wall, so make sure you adapt the filler to the desired end result. Short sweeps with the putty knife create finer variations. Long sweeps produce a more rustic, slightly rougher appearance. If you want a darker effect, apply a thicker layer. Leave to dry for 12 hours.
- Step 4 Scrape away any edges and unevenness carefully with a putty knife, or use a sanding block and sand in circular movements. This helps the differences in shading to emerge. Remove dust after sanding.
- Step 5 To produce a more maintenance-friendly surface, seal with Dalapro® Design TopCoat. Apply at least two layers using a foam rubber roller or a short-bristled paint roller. The drying time is approximately 2-3 hours.