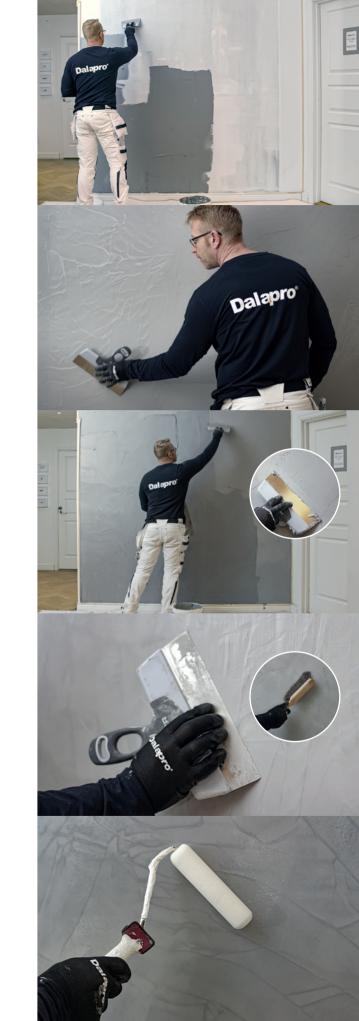

You apply Dalapro Design by hand using a putty knife. Once you have sealed the surface with Dalapro Design TopCoat, it is resistant to spills and scratches and is easy to keep clean.

- Step 1 Apply Dalapro® Design using a putty knife to a thickness of approximately 1–1.5 mm. Leave to dry for 24 hours.
- Step 2 Scrape away any edges and unevenness carefully with the putty knife. Avoid damaging the surface. If necessary, sand in circular movements using sandpaper with grain size 180–240.
- Step 3 Apply the second layer of filler like a thin knife filler of 0.2–0.5 mm. You now apply the final finish to the wall, so make sure you adapt the filler to the desired end result. Short sweeps with the putty knife create finer variations. Long sweeps produce a more rustic, slightly rougher appearance. If you want a darker effect, apply a thicker layer. Leave to dry for 12 hours.
- Step 4 Scrape away any edges and unevenness carefully with a putty knife, or use a sanding block and sand in circular movements. This helps the differences in shading to emerge. Remove dust after sanding.
- Step 5 To produce a more maintenance-friendly surface, seal with Dalapro® Design TopCoat. Apply at least two layers using a foam rubber roller or a short-bristled paint roller. The drying time is approximately 2-3 hours.