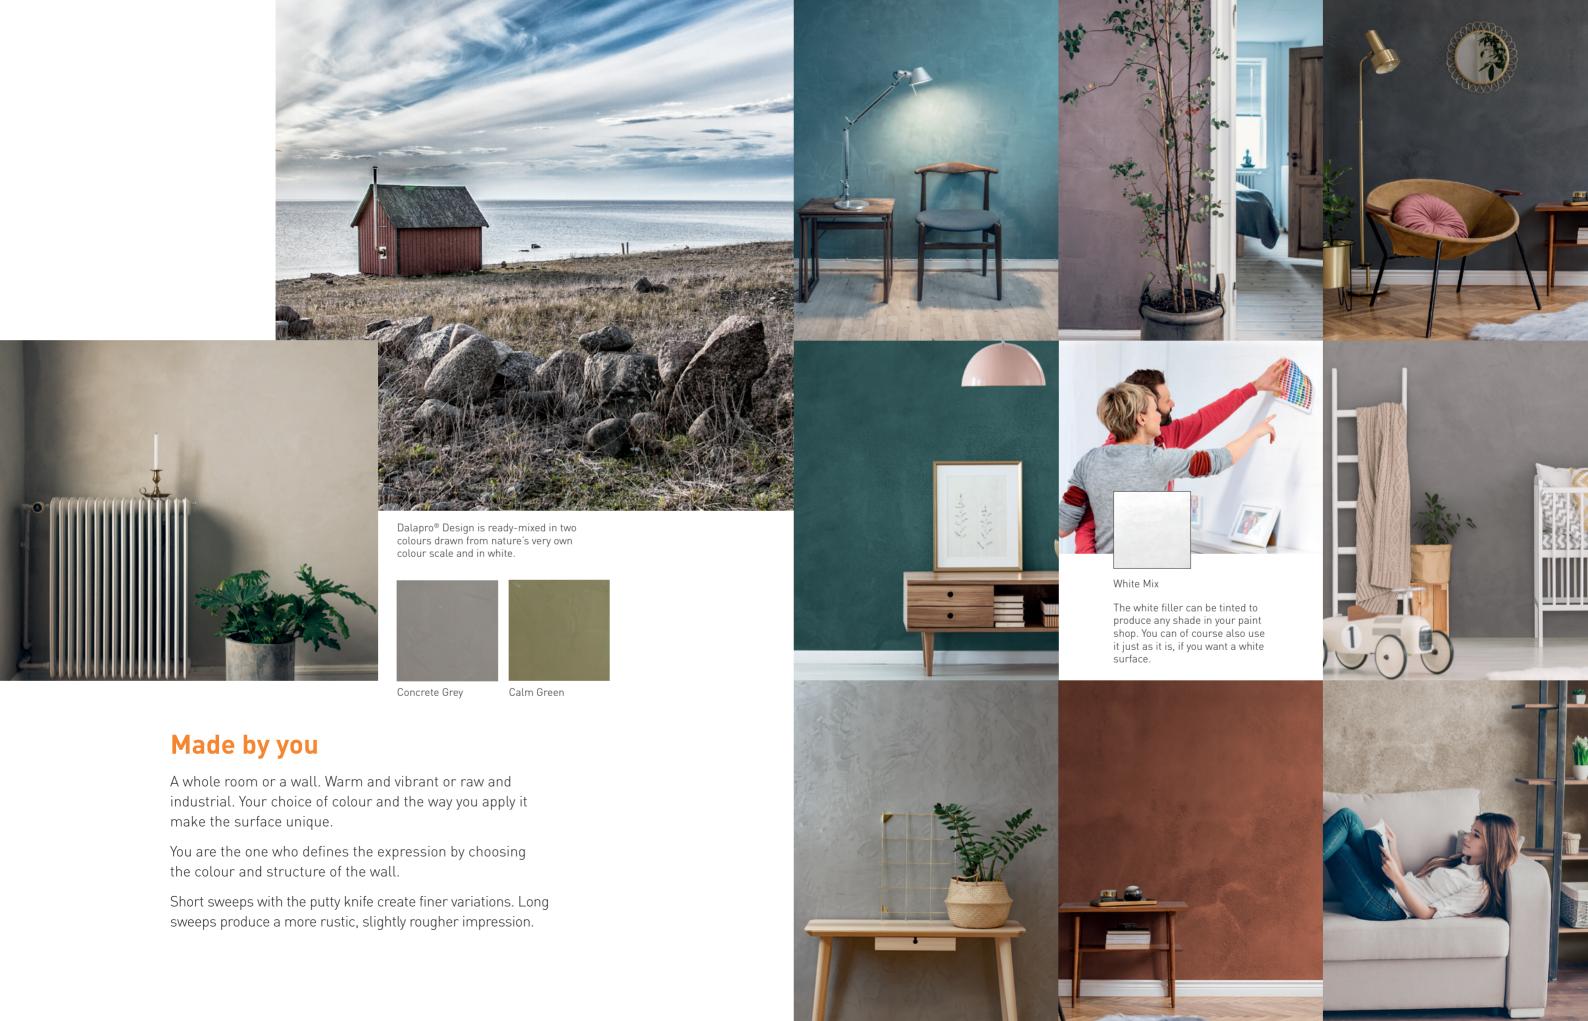

## Warm and vibrant or raw and industrial

Create concrete-like walls with Dalapro® Design

## **Create unique walls** with a concrete feel

Dalapro® Design is a new filler specially developed for those who want to create walls with a concrete feel. Using one single product, you give walls both character

Dalapro Design is suitable for most substrates indoors, for example painted fabric, plastered surfaces, plasterboards and concrete walls or uneven walls that need freshening up. The outcome is a concrete-like surface with colour variations.