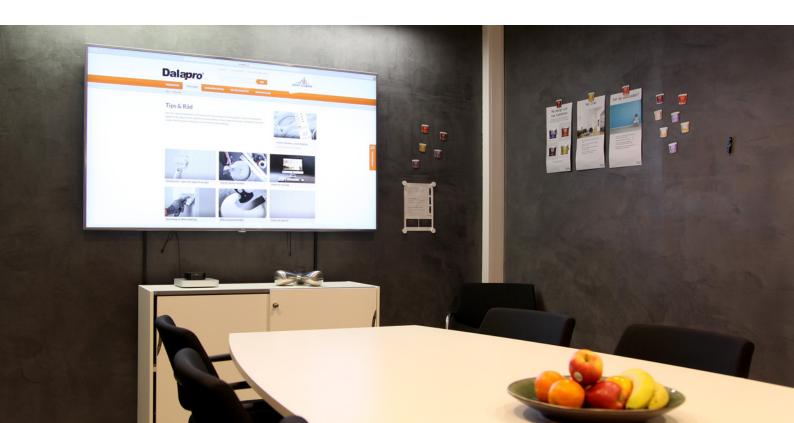

## Dalapro Magnetic

Dalapro® Magnetic is a filler that provides a magnetic effect. The surface can be left as is or be sanded and painted. Dalapro Magnetic offers a nice looking functional wall and has already been used by award winning Interior designers and advertising agencys all over Europe. Ideal for use as a notice board at home or in an office and conference environment. The product does not affect Wi-Fi or electrical equipment. Nordic Ecolabelled.