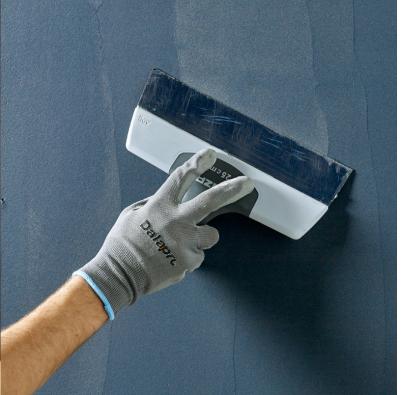

## Dalapro Magnetic

Dalapro® Magnetic is a filler that provides a magnetic effect. The surface can be left as is or be sanded and painted. Dalapro Magnetic offers a nice looking functional wall and has already been used by award winning Interior designers and advertising agencys all over Europe. Ideal for use as a notice board at home or in an office and conference environment. The product does not affect Wi-Fi or electrical equipment. Nordic Ecolabelled.