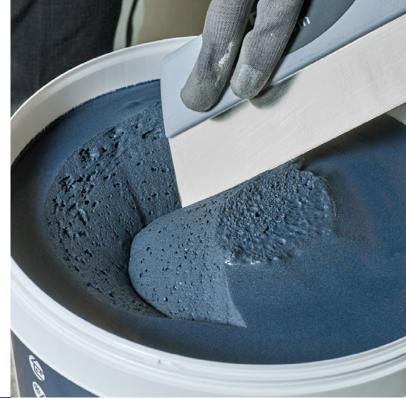

## Design- and functional filler

Dalapro® Magnetic is a black tinted hand filler that provides a magnetic effect

## Dalapro Magnetic

Dalapro® Magnetic is a filler that provides a magnetic effect. The surface can be left as is or be sanded and painted. Dalapro Magnetic offers a nice looking functional wall and has already been used by award winning Interior designers and advertising agencys all over Europe. Ideal for use as a notice board at home or in an office and conference environment. The product does not affect Wi-Fi or electrical equipment. Nordic Ecolabelled.