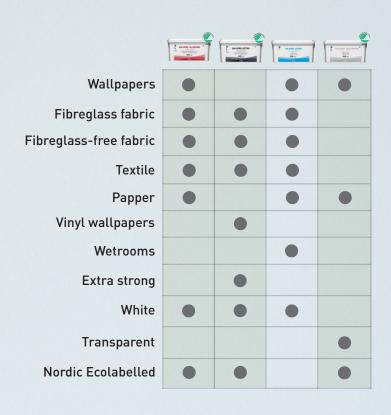

# Labelling to help you choose the right type of adhesive

STB stand for Sveriges Tapetindustriers Branschråd (Swedish Wallpaper Industries' Council). The labels are intended to offer guidance in choosing the appropriate adhesive for different kinds of wallpapers.

### Paper-based wallpapers are divided into:

- •Paper wallpapers •Textured vinyl wallpapers
- •Textured acrylic wallpapers •Smooth vinyl wallpapers
- •Textile wallpapers

## Dalapro Allround Adhesive

Dalapro Allround Adhesive is a professional quality, Ecolabelled allround wall adhesive.

A water-based starch adhesive for mounting paper and non-woven wallpaper, as well as fine textured fibreglass and CP fabrics.

## Dalapro Wallpaper Adhesive

Dalapro Wallpaper Adhesive is a professional quality, Ecolabelled wall adhesive.

A water-based starch adhesive for mounting paper wallpaper and wallpaper made of acrylic or vinyl with a paper reverse side.

# Dalapro Extra Adhesive

Dalapro Extra Adhesive is a professional quality, ready-mixed wall adhesive with extra strong adhesive qualities.

A water-based starch adhesive for mounting fibreglass fabric, Hessian, textile structure and vinyl wallpaper with a paper reverse side.

# Dalapro Hydro Adhesive

Dalapro Hydro Adhesive is a professional quality wetroom adhesive.

A water-based starch adhesive for mounting woven glass fibre, vinyl wallpapers with polyester fibreglass or fabric reinforcement up to 0.6 mm.