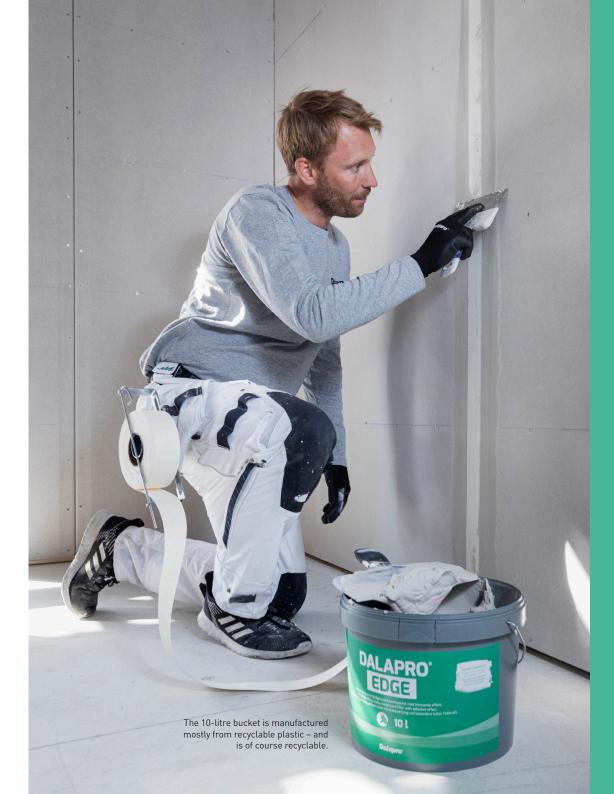

### Now it's easier and more fun to apply filler to joints and corners

Dalapro Edge is a light grey, readymixed hand filler with extra high filling capacity and adhesive effect. Edge works equally well on both plaster and concrete.

The unique filling properties enable you to save one layer of application on plasterboard joints. The product also has minimal sinking over time. What's not to like?

Dalapro Edge is Nordic Ecolabelled and has both M1 classification and an Environmental Product Declaration (EPD). It is approved for paper tape and suitable on corner reinforcements such as Habito, AquaBead and Levelline.